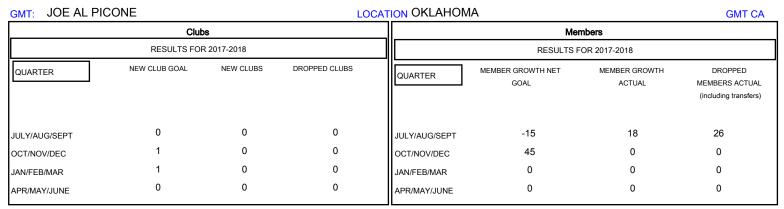

## District 3 NW

Results as of: 08/31/2017

| DROPPED CLUBS: 0  DROPPED MEMBERS |    | 11 CLUBS OF 47 ADDED 1 OR MORE NEW MEMBERS | GENDER DISTRIBUTION  MALE 1,060 (76.37%)  FEMALE 328 (23.63%)  Women Percentage Fiscal Year Goal: 25% |     |
|-----------------------------------|----|--------------------------------------------|-------------------------------------------------------------------------------------------------------|-----|
| DECEASED                          | 4  | CLICK HERE FOR CUMULATIVE  MEMBERSHIP DATA | TOTAL FAMILY UNIT MEMBERS                                                                             | 178 |
| CLUB CANCELLED                    | 0  |                                            | FAMILY MEMBERS PAYING HALF                                                                            | 92  |
| OTHER                             | 22 |                                            | DUES                                                                                                  | 92  |
| TOTAL                             | 26 |                                            |                                                                                                       |     |