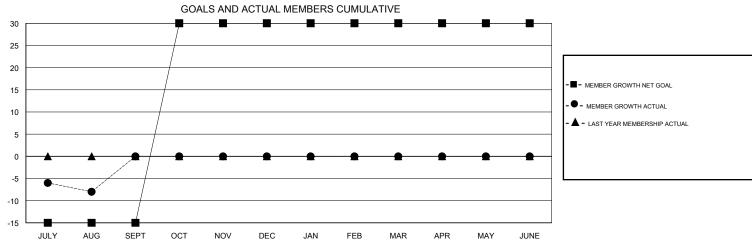

## District 3 NW

Results as of: 08/31/2017

| DROPPED CLUBS: 0  DROPPED MEMBERS |    | 11 CLUBS OF 47 ADDED 1 OR MORE NEW MEMBERS | GENDER DISTRIBUTION  MALE 1,060 (76.37%)  FEMALE 328 (23.63%)  Women Percentage Fiscal Year Goal: 25% |     |
|-----------------------------------|----|--------------------------------------------|-------------------------------------------------------------------------------------------------------|-----|
| DECEASED                          | 4  | CLICK HERE FOR CUMULATIVE  MEMBERSHIP DATA | TOTAL FAMILY UNIT MEMBERS                                                                             | 178 |
| CLUB CANCELLED                    | 0  |                                            | FAMILY MEMBERS PAYING HALF                                                                            | 92  |
| OTHER                             | 22 |                                            | DUES                                                                                                  | 92  |
| TOTAL                             | 26 |                                            |                                                                                                       |     |